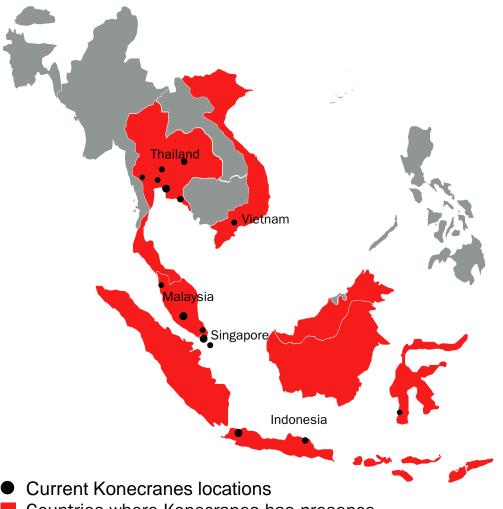

#### STRENGTHENING PRESENCE IN SOUTHEAST ASIA

Operations currently in

- Indonesia
- Malaysia
- Singapore
- Thailand
- Vietnam

Countries where Konecranes has presence