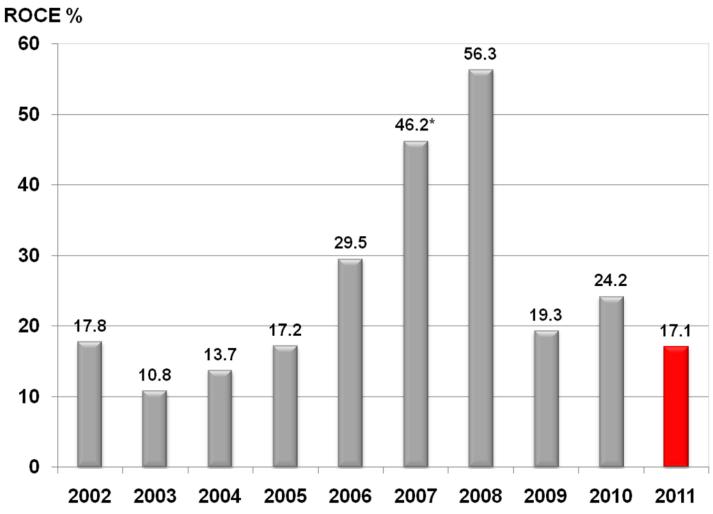

#### **RETURN ON CAPITAL EMPLOYED**

\*The 2007 ROCE including capital gain was 50.4%