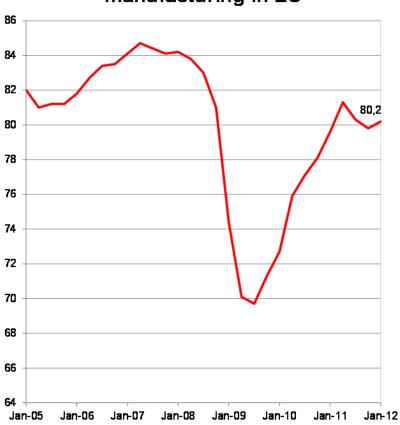

#### **CAPACITY UTILIZATION: EU27 AND USA**

### Capacity utilisation of manufacturing in EU