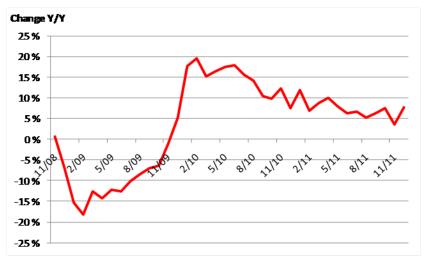

#### **CONTAINER TRAFFIC**

#### **Annual container handling volume**

#### Monthly container handling volume

SOURCES: Drewry Container Port Insight (latest data point December 2011)