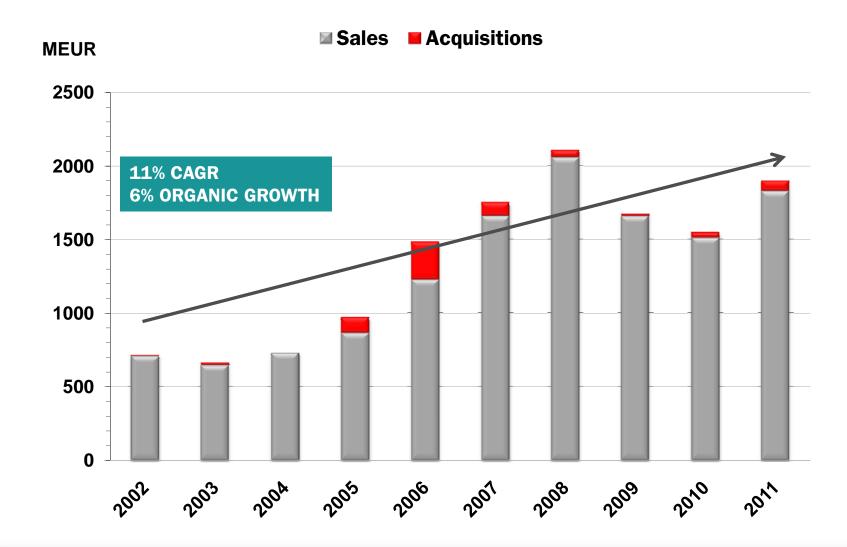

#### **CAPACITY UTILIZATION: EU27 AND USA**

### Capacity utilisation of manufacturing in EU



#### Capacity utilisation in the USA



 $SOURCES: \ Eurostat\ (latest\ data\ point\ Q1/12),\ Federal\ Reserve\ Bank\ of\ St.\ Louis\ (January\ 2012)$ 

#### **CONTAINER TRAFFIC**

#### **Annual container handling volume**



#### Monthly container handling volume



SOURCES: Drewry Container Port Insight (latest data point December 2011)

#### **GROUP ORDERS RECEIVED**

**2011 Orders: 1,896.1 (1,536.0) MEUR, +23.4%** 



#### **GROUP NET SALES**

**2011** Net sales: 1,896.4 (1,546.3) MEUR, +22.6%





#### WE HAVE DELIVERED STRONG GROWTH



#### **GROUP EBIT & MARGIN**

2011 EBIT: 117.2 (115.1) MEUR, +1.8% | MARGIN: 6.2% (7.4%), excluding restructuring costs



#### **RETURN ON CAPITAL EMPLOYED**



\*The 2007 ROCE including capital gain was 50.4%

#### **OUR NEW VISION**

"We know in real time how millions of lifting devices and machine tools perform. We use this knowledge around the clock to make our customers' operations safer and more productive."

#### **EVOLUTION OF SERVICES**



## REMOTE MONITORING LAYS FOUNDATION FOR REAL-TIME SERVICES



Diagnostic unit collects and transfers data



Centralized
Data Handling

Productivity reports



Alert watch and troubleshooting



Advanced predictive maintenance planning



#### **INCREASING R&D INVESTMENT**



#### **CABIN**



#### **STRADDLE CARRIER**



#### **SMARTON**