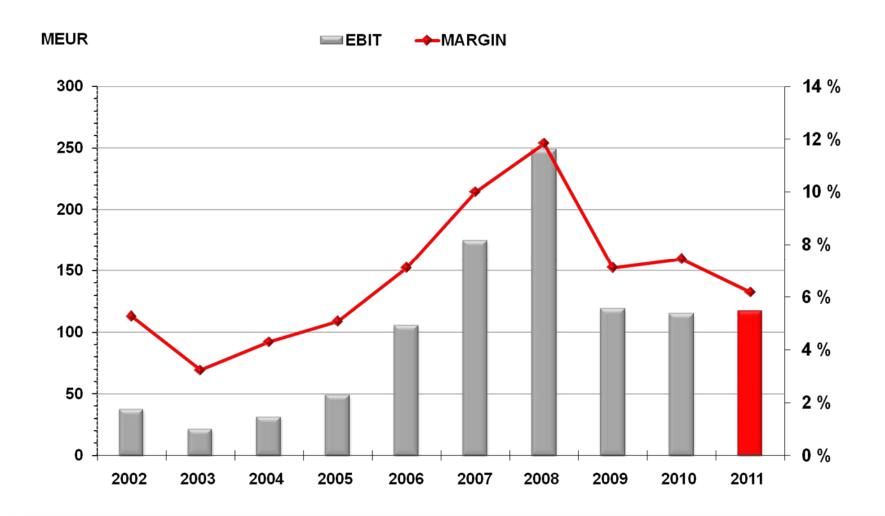

#### **GROUP EBIT & MARGIN**

2011 EBIT: 117.2 (115.1) MEUR, +1.8% | MARGIN: 6.2% (7.4%), excluding restructuring costs