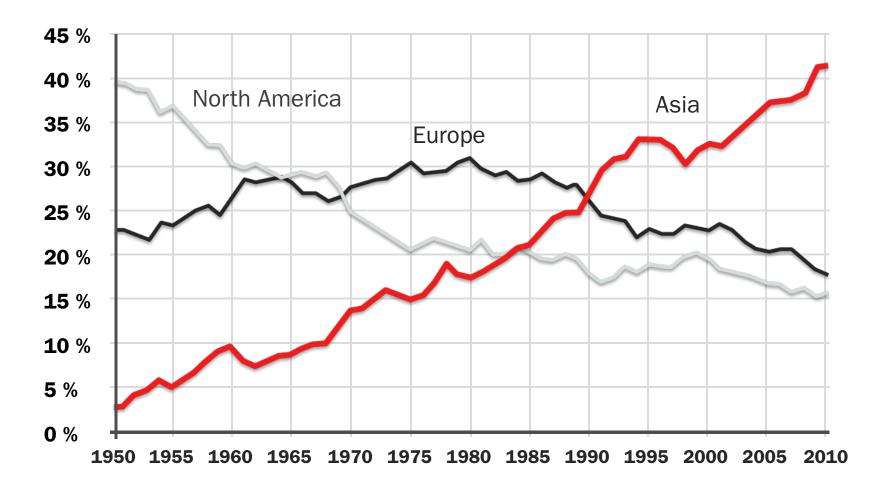

#### **GLOBAL STRUCTURAL CHANGE IS CONTINUING**

#### Asia's share of global industrial production continues to grow

Source: Maddison (Historical Statistics), IMF, ETLA