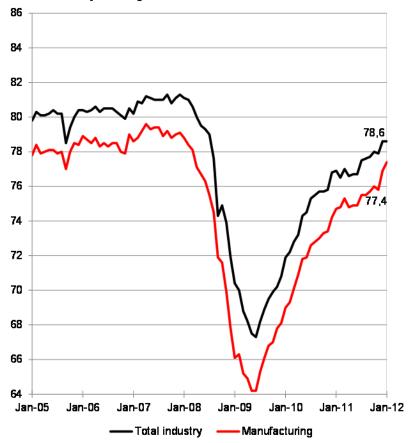

#### **CAPACITY UTILIZATION: EU27 AND USA**

#### Capacity utilisation in the USA

 $SOURCES: \ Eurostat\ (latest\ data\ point\ Q1/12),\ Federal\ Reserve\ Bank\ of\ St.\ Louis\ (January\ 2012)$ 