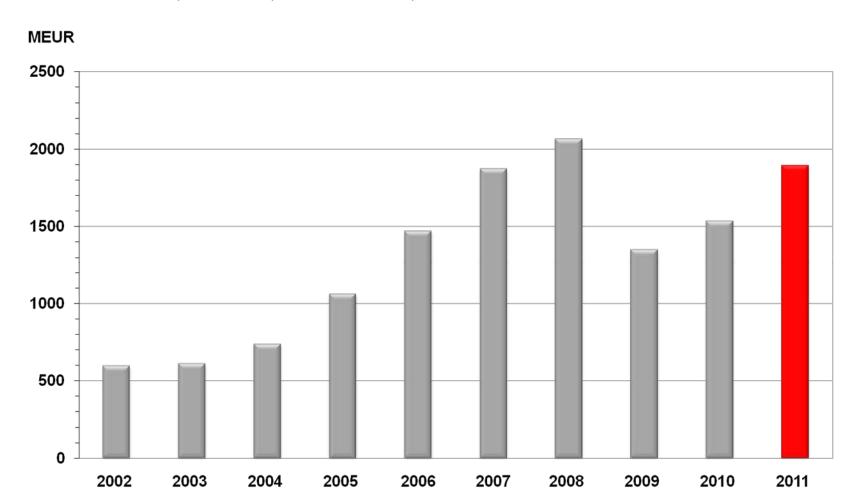

#### **GROUP ORDERS RECEIVED**

**2011 Orders: 1,896.1 (1,536.0) MEUR, +23.4%** 