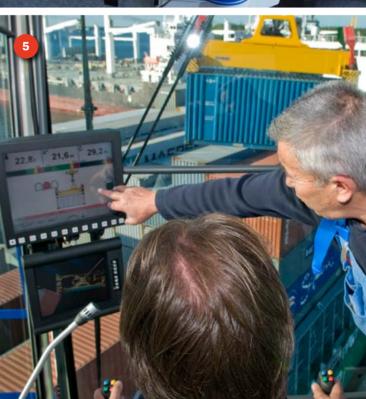

#### ON-SITE TRAINING

With the simulator training, you will already achieve a high level of qualification for your operators. You can increase this still further with an on-site training course. Here, our experienced training instructors train crane operators in their home terminal and enhance their individual skills. The training conducted under operational conditions also frequently includes opportunities to optimize work processes.

## TRAINING CENTER DÜSSELDORF. GERMANY

Our simulator at our training center in Düsseldorf combines innovative simulation technology with genuine crane components. Particularly for the Performance Training and Safety Training modules, we can thus offer training courses that have an even greater practical orientation and are individually tailored to your requirements. The simulator offers:

Combining innovative simulation technology with real crane components: our stationary simulator at our training center in Düsseldorf, Germany