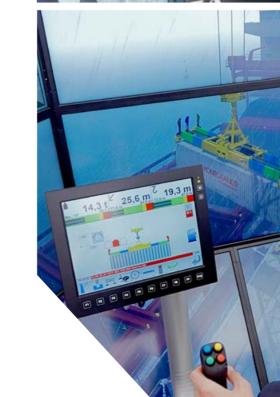

#### PERFORMANCE TRAINING

In our Performance Training, operators train their highperformance cargo-handling skills, with spreader or grab for example, using realistic simulations. With Oculus Rift headsets, realistic training can be provided on interaction with banksmen on the quay or in the vessel. All simulations can be adapted to the conditions at individual terminals, with regard to e.g. weather, vessel types and work areas.

- · OEM crane operator seat on motion base
- · OEM joystick and Visumatic® monitor
- · Realistic simulation graphics on 8 large screens
- · Simulations of hook, spreader and grab handling
- · Simulations customized based on types and
- · Student Management System for documenting training achievements
- · Use of Oculus Rift headsets for providing training on interaction with banksmen and operators