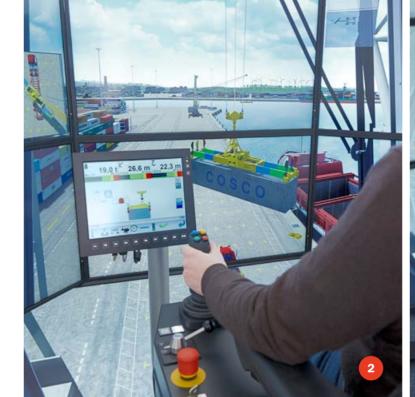

#### PERFORMANCE TRAINING

In our Performance Training, operators train their highperformance cargo-handling skills, with spreader or grab for example, using realistic simulations. With Oculus Rift headsets, realistic training can be provided on interaction with banksmen on the quay or in the vessel. All simulations can be adapted to the conditions at individual terminals, with regard to e.g. weather, vessel types and work areas.

#### **MOBILE SIMULATOR**

We come to you direct – with our mobile simulator. This is ideally suited to the Operator Assessment and Operator License Training modules and also provides a cost-effective solution; as you do not have to send your employees to us, you save on travel and non-availability costs.

Many skills can be acquired by training on our mobile simulator even at your location