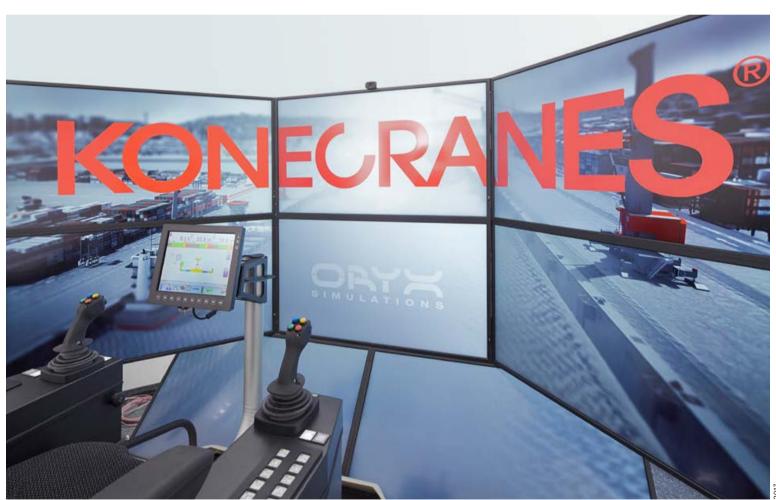

## TRAINING CENTER DÜSSELDORF. GERMANY

Our simulator at our training center in Düsseldorf combines innovative simulation technology with genuine crane components. Particularly for the Performance Training and Safety Training modules, we can thus offer training courses that have an even greater practical orientation and are individually tailored to your requirements. The simulator offers:

- · OEM crane operator seat on motion base
- · OEM joystick and Visumatic® monitor
- · Realistic simulation graphics on 8 large screens
- · Simulations of hook, spreader and grab handling
- · Simulations customized based on types and
- · Student Management System for documenting training achievements
- · Use of Oculus Rift headsets for providing training on interaction with banksmen and operators

Combining innovative simulation technology with real crane components: our stationary simulator at our training center in Düsseldorf, Germany