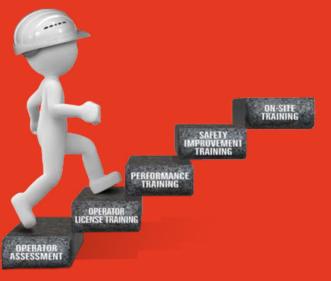

# **OUR MODULAR TRAINING CONCEPT**

Our training concept is based on typical acquirement of skills of the crane operator from beginner to professional. It's modular design concept uses existing knowledge as a starting point and leads to improved individual performance.

## TRAINING MODULES FOR OPERATORS

#### **OPERATOR ASSESSMENT**

Determining the status quo is the basis for successful development. With any qualification measure, the question is what is the existing level of prior knowledge and skills? It is then possible to adapt training content and introduce specific individual measures.

## **OPERATOR LICENSE TRAINING**

During the License Training, we teach operators and maintenance staff how to operate your mobile harbor crane safely in accordance with regulations. The simulations used here simulate typical situations during operation, maintenance and repair. Advantage: No interfering with your productive operation.

#### PERFORMANCE TRAINING

In our Performance Training, operators train their highperformance cargo-handling skills, with spreader or grab for example, using realistic simulations. With Oculus Rift headsets, realistic training can be provided on interaction with banksmen on the quay or in the vessel. All simulations can be adapted to the conditions at individual terminals, with regard to e.g. weather, vessel types and work areas.

#### SAFETY IMPROVEMENT TRAINING

The Safety Improvement Training on the simulator involves practical training on behavior in hazardous situations. The advantage: No real risk ever arises for man or machine. The simulations are extremely realistic; for instance, even different weather conditions can be simulated at any time. Your staff is thus ideally equipped for the worst-case scenario.

#### ON-SITE TRAINING

With the simulator training, you will already achieve a high level of qualification for your operators. You can increase this still further with an on-site training course. Here, our experienced training instructors train crane operators in their home terminal and enhance their individual skills. The training conducted under operational conditions also frequently includes opportunities to optimize work processes.