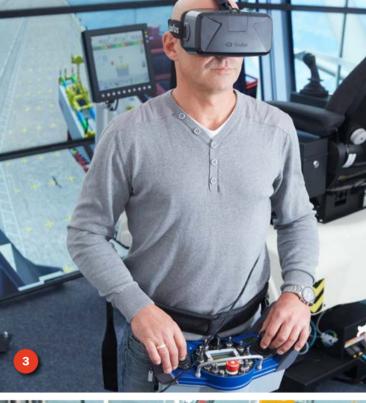

#### PERFORMANCE TRAINING

In our Performance Training, operators train their highperformance cargo-handling skills, with spreader or grab for example, using realistic simulations. With Oculus Rift headsets, realistic training can be provided on interaction with banksmen on the quay or in the vessel. All simulations can be adapted to the conditions at individual terminals, with regard to e.g. weather, vessel types and work areas.

- · OEM crane operator seat on motion base
- · OEM joystick and Visumatic® monitor
- · Realistic simulation graphics on 8 large screens
- · Simulations of hook, spreader and grab handling
- · Simulations customized based on types and
- · Student Management System for documenting training achievements
- · Use of Oculus Rift headsets for providing training on interaction with banksmen and operators