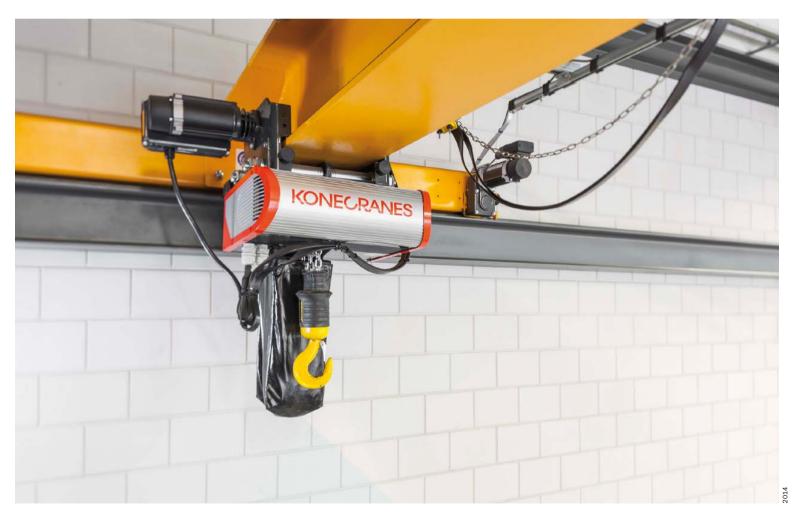

## CLX CHAIN HOIST CRANE FOR EVERYDAY LIFTING

## RELIABILITY

Modern industrial design with robust aluminum exterior.

With its robust design, smooth controls, and lifting capacity of up to 5 tons, CLX Chain Hoist Crane is a strong link in your process chain.

When using CLX crane, you know your everyday lifting operations are steady, safe, and precise. Konecranes service and spare parts back up your investment in safety and productivity.

Choose CLX crane when reliability really matters.