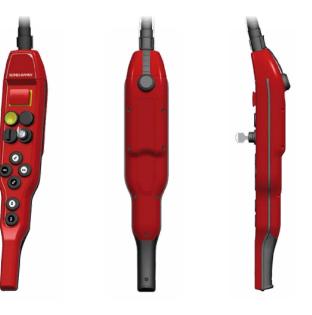

## **EASIER OPERATIONS**

with an ergonomically designed lightweight pendant with standard emergency stop.

## ERGONOMICS

Simple and logical controls make operation easy.

#### When you choose the right tools for lifting, they become a natural part of your process. The ergonomic features of the CLX crane support a safer and smoother workflow.

CLX crane is equipped with an ergonomic pendant that makes crane operation easy and efficient. True vertical lift and a chain that doesn't slack when lowering loads improve work safety. Traveling inverters increase the accuracy of load positioning.

#### **ALWAYS EASY AND COMFORTABLE TO USE**

- Ergonomic hook with rubber grip
- · Intuitive, one-handed operations with new pendant