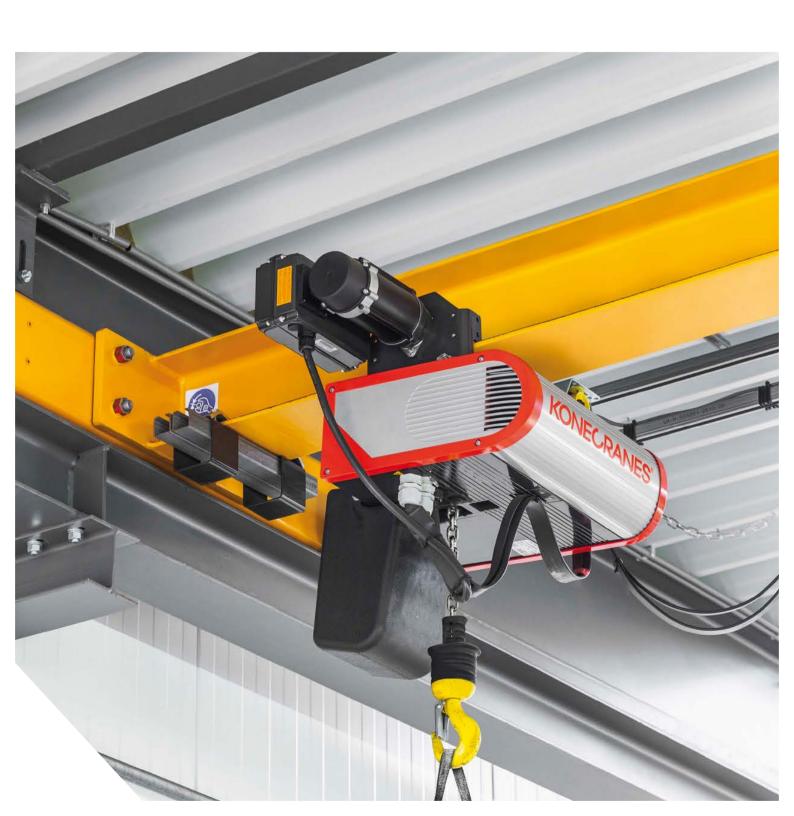

## CLX CHAIN HOIST CRANE FOR EVERYDAY LIFTING

## ALWAYS READY TO WORK

In your everyday work, you have to be able to rely on the tools you use. Konecranes CLX Chain Hoist Crane is ready for even the most challenging tasks.

RELIABILITY

## RELIABILITY

Modern industrial design with robust aluminum exterior.

With its robust design, smooth controls, and lifting capacity of up to 5 tons, CLX Chain Hoist Crane is a strong link in your process chain.