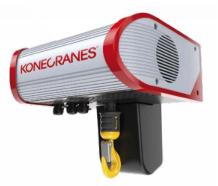

## CLX CHAIN HOIST CRANE FOR EVERYDAY LIFTING

## RELIABILITY

Modern industrial design with robust aluminum exterior.

With its robust design, smooth controls, and lifting capacity of up to 5 tons, CLX Chain Hoist Crane is a strong link in your process chain.

## **HIGH VALUE**

The compact and flexible CLX is a great fit for many different industries and applications.

Durable construction, versatility, and easy maintenance – CLX crane is a tool made to endure. It represents Konecranes quality with a proven track record.