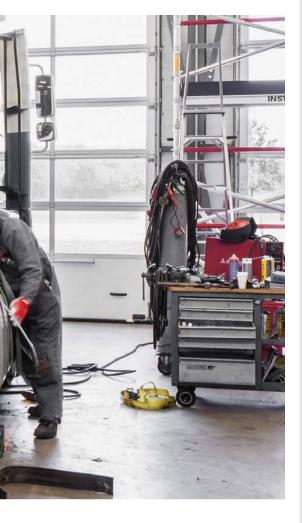

## MAN Nederland Dealer **PRECISION IN MAINTENANCE**

The MAN Service Group, part of the Pon enterprise, is one of Europe's leading commercial vehicle, engine, and mechanical engineering companies. When its truck repair shop MAN Nederland Dealer set up a new facility, it chose two CLX Chain Hoist Cranes for maintenance use.

#### A CHALLENGE FOR TWO CRANES

MAN Nederland Dealer focuses on truck and bus maintenance. The loads lifted mostly consist of very heavy and expensive parts like motors, gears, axles or tires, so the process has to be smooth and safe. In their old facilities, MAN used only one crane for both truck and bus maintenance. "We noticed that a single crane was not enough, so we decided to separate the maintenance functions and invest in two cranes," says Arjan Wijkamp, Plant Manager of MAN Nederland Dealer.

#### **ACCURATE POSITIONING**

The repair shop invested in two CLX Chain Hoist Cranes that greatly improve the accuracy of load positioning with travel inverters. This is particularly useful during precision tasks like removing and replacing engines.

Two separate maintenance lines work well, and the work flow remains smooth and steady. Operators new to the crane took some time to get familiar with the travel inverters, but they soon noticed that the load moves much more smoothly. CLX crane was just the right fit for the customer.