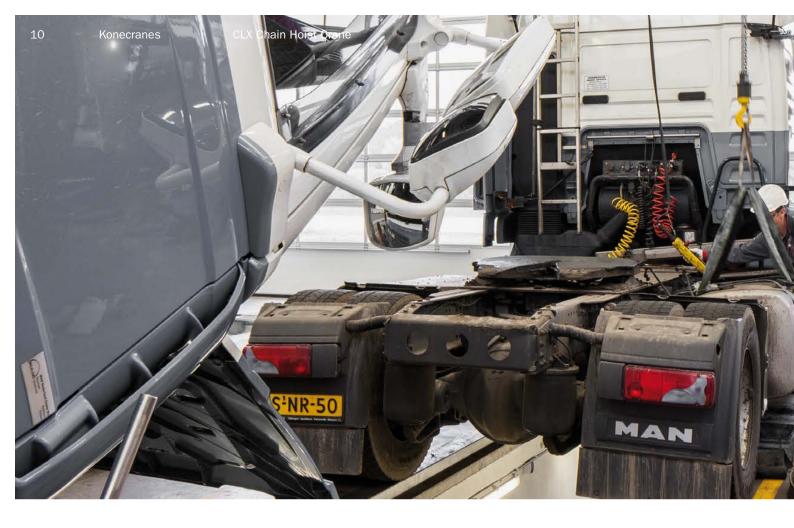

## MAN Nederland Dealer **PRECISION IN MAINTENANCE**

The MAN Service Group, part of the Pon enterprise, is one of Europe's leading commercial vehicle, engine, and mechanical engineering companies. When its truck repair shop MAN Nederland Dealer set up a new facility, it chose two CLX Chain Hoist Cranes for maintenance use.

#### A CHALLENGE FOR TWO CRANES

MAN Nederland Dealer focuses on truck and bus maintenance. The loads lifted mostly consist of very heavy and expensive parts like motors, gears, axles or tires, so the process has to be smooth and safe. In their old facilities, MAN used only one crane for both truck and bus maintenance. "We noticed that a single crane was not enough, so we decided to separate the maintenance functions and invest in two cranes," says Arjan Wijkamp, Plant Manager of MAN Nederland Dealer.

#### **ACCURATE POSITIONING**

The repair shop invested in two CLX Chain Hoist Cranes that greatly improve the accuracy of load positioning with travel inverters. This is particularly useful during precision tasks like removing and replacing engines.