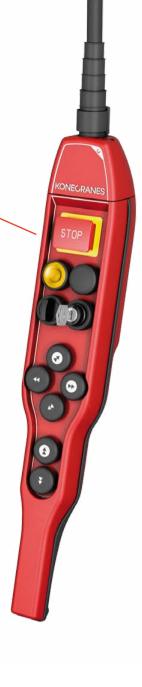

## **EASIER OPERATIONS**

with an ergonomically designed lightweight pendant with standard emergency stop.

## ERGONOMICS

Simple and logical controls make operation easy.

#### When you choose the right tools for lifting, they become a natural part of your process. The ergonomic features of the CLX crane support a safer and smoother workflow.

CLX crane is equipped with an ergonomic pendant that makes crane operation easy and efficient. True vertical lift and a chain that doesn't slack when lowering loads improve work safety. Traveling inverters increase the accuracy of load positioning.

#### **ALWAYS EASY AND COMFORTABLE TO USE**

- Ergonomic hook with rubber grip
- · Intuitive, one-handed operations with new pendant