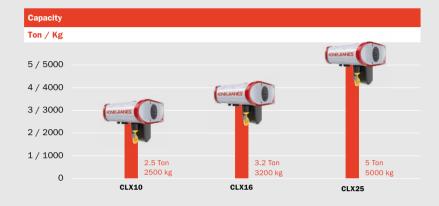

## **MODELS AND CAPACITIES**

## **CLX CHAIN HOIST CRANE RANGE**

| Load        | Duty       |     | Lifting speed |          | Falls | Hoist type       |
|-------------|------------|-----|---------------|----------|-------|------------------|
| Ton / Kg    | ISO rating | FEM | m / min       | fpm      |       |                  |
| 1 / 1000    | M5         | 2m  | 4 / 1.3       | 16/5     | 1     | CLX10 04 1 100 5 |
|             | M5         | 2m  | 8/1.3         | 32 / 5   | 1     | CLX10 08 1 100 5 |
|             | M4         | 1Am | 10/1.6        | 16/3     | 1     | CLX10 10 1 100 4 |
|             | M6         | 3m  | 12.5 / 2      | 16/3     | 1     | CLX16 12 1 100 6 |
|             | M6         | 3m  | 16/2.6        | 16/0.8   | 1     | CLX25 16 1 100 6 |
|             | M6         | 3m  | 20 / 3.3      | 16 / 0.8 | 1     | CLX25 20 1 100 6 |
|             | M6         | 3m  | 4 / 0.7       | 32 / 1.7 | 2     | CLX10 10 2 100 6 |
| 1.25 / 1250 | M4         | 1Am | 4/1.3         | 16/5     | 1     | CLX10 04 1 125 4 |
|             | M4         | 1Am | 8/1.3         | 32 / 5   | 1     | CLX10 08 1 125 4 |
|             | M6         | 3m  | 8/1.3         | 32 / 5   | 1     | CLX16 08 1 125 6 |
| 1.6 / 1600  | M5         | 2m  | 4 / 0.7       | 32 / 1.7 | 2     | CLX10 04 2 160 5 |
|             | M5         | 2m  | 5/0.8         | 16 / 0.8 | 2     | CLX10 05 2 160 5 |
|             | M5         | 2m  | 8/1.3         | 32 / 5   | 1     | CLX16 08 1 160 5 |
|             | M6         | Зm  | 12.5 / 2      | 16/3     | 1     | CLX25 12 1 160 6 |
| 2 / 2000    | M5         | 2m  | 4 / 0.7       | 32 / 1.7 | 2     | CLX10 04 2 200 5 |
|             | M4         | 1Am | 5/0.8         | 16 / 0.8 | 2     | CLX10 05 2 200 4 |
|             | M6         | Зm  | 6.3/1         | 32 / 1.5 | 2     | CLX16 06 2 200 6 |
|             | M6         | Зm  | 8/1.3         | 32 / 5   | 1     | CLX25 08 1 200 6 |
| 2.5 / 2500  | M4         | 1Am | 4 / 0.7       | 32 / 1.7 | 2     | CLX10 04 2 250 4 |
|             | M6         | 1Am | 4 / 0.7       | 32 / 1.7 | 2     | CLX16 04 2 250 6 |
|             | M5         | 2m  | 8/1.3         | 32 / 5   | 1     | CLX25 08 1 250 5 |
| 3.2 / 3200  | M5         | 2m  | 4 / 0.7       | 32 / 1.7 | 2     | CLX16 04 2 320 5 |
|             | M6         | 3m  | 6.3/1         | 32 / 1.5 | 2     | CLX25 06 2 320 6 |
| 4 / 4000    | M6         | Зm  | 4 / 0.7       | 32 / 1.7 | 2     | CLX25 04 2 400 6 |
| 5 / 5000    | M5         | 2m  | 4 / 0.7       | 32 / 1.7 | 2     | CLX25 04 2 500 5 |