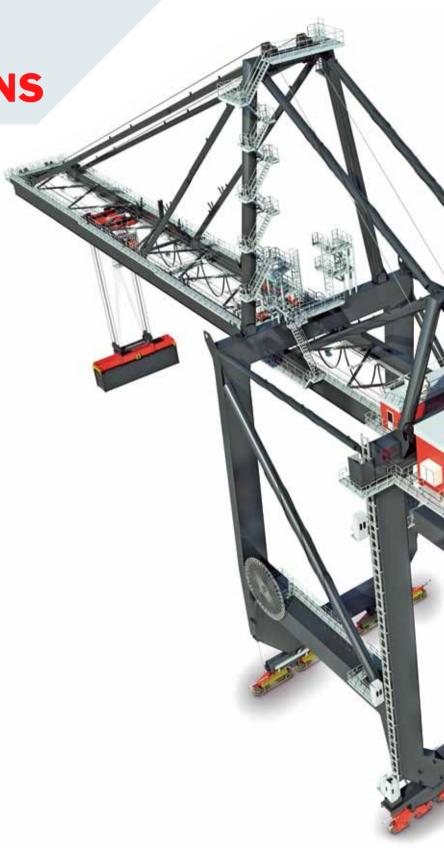

## STS Crane Modernization MEET THE FUTURE NEEDS OF YOUR STS

SHIP-TO-SHORE MODERNIZATIONS

Konecranes modernizations are designed on the basis of the Total Cost of Ownership approach. This means that we will strive to fulfill your future needs for lifting height or lifting capacity by using the same steel structure and by adding electrical or mechanical lifetime, or both. It also means less maintenance and better and faster parts availability for you.

More capacity, lifting height or crane lifetime through structural modernizations.

Electrical rooms are factory-tested, which makes onsite installation quick and easy.

**CRANES** 

NUCLEAR **PORT** CRANES **CRANES** 