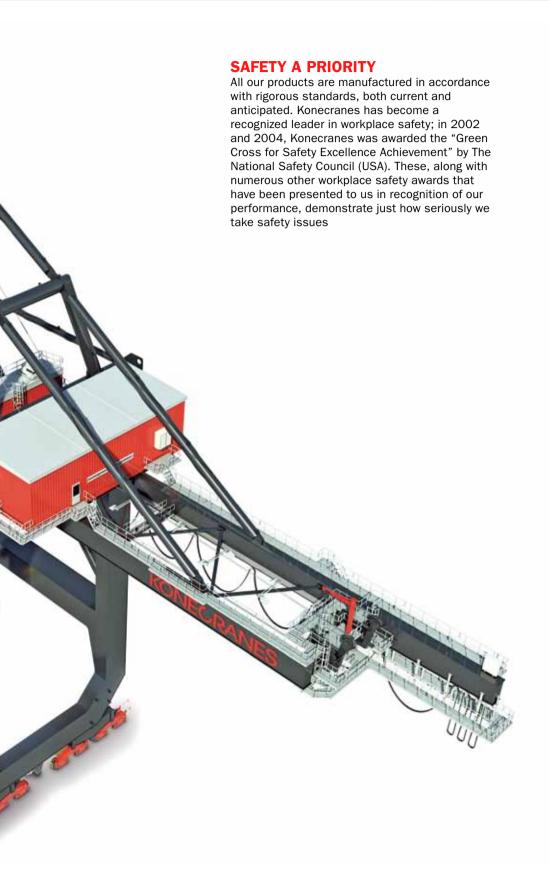

## STS Crane Modernization MEET THE FUTURE NEEDS OF YOUR STS

SHIP-TO-SHORE MODERNIZATIONS

Konecranes modernizations are designed on the basis of the Total Cost of Ownership approach. This means that we will strive to fulfill your future needs for lifting height or lifting capacity by using the same steel structure and by adding electrical or mechanical lifetime, or both. It also means less maintenance and better and faster parts availability for you.

We have long experience with the Crane Reliability Survey, which includes safety checks, structural surveys, inspections, and crane lifetime calculations. The Crane Reliability Survey helps you in planning a crane modernization to bring your equipment up to date.