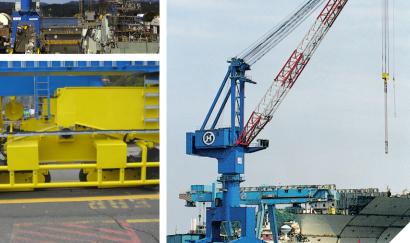

# **GO WITH THE FLOW**

**Double Boom Crane** construction is the most rigid and accurate in load handling. It is also the simplest to stow, so it is easier to work with neighboring cranes.

**Single Boom Crane** is more economical than a double boom, and with the latest design advances, it can also be made rigid for heavier loads. Floating dock cranes are a special type of single boom crane for floating dock launches and repairs.

Konecranes AC

Standard

Option

Konecranes AC

Standard

Option

wide angles for extended rope life

Most accurate load handling with Konecranes double-boom design