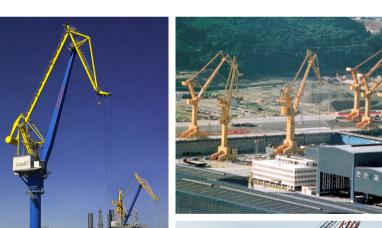

# **PORTAL JIB CRANES**

Konecranes Portal Jib Cranes

# **GO WITH THE FLOW**

**Double Boom Crane** construction is the most rigid and accurate in load handling. It is also the simplest to stow, so it is easier to work with neighboring cranes.

**Single Boom Crane** is more economical than a double boom, and with the latest design advances, it can also be made rigid for heavier loads. Floating dock cranes are a special type of single boom crane for floating dock launches and repairs.

Konecranes provides a comprehensive range of outfitting cranes with full tailoring for your shipyard and your lifting needs. In the last 50 years, we have supplied more than 450 portal jib cranes to customers around the world. Today's cranes use the latest technology combined with time-proven engineering for the most efficient outfitting cranes on the market today.

"IN THE LAST 50 YEARS, WE HAVE SUPPLIED MORE **THAN 450 PORTAL JIB CRANES TO CUSTOMERS AROUND THE WORLD."** 

Drive and control system

Crane Monitoring System

Remote diagnostics

Konecranes AC

Standard

Option