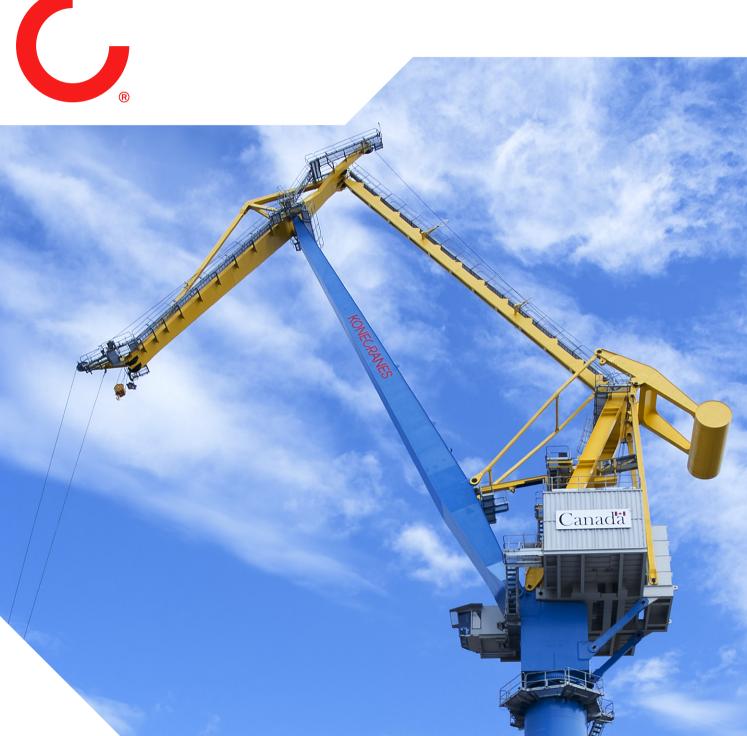

# **GO WITH THE FLOW**

**Double Boom Crane** construction is the most rigid and accurate in load handling. It is also the simplest to stow, so it is easier to work with neighboring cranes.

**Single Boom Crane** is more economical than a double boom, and with the latest design advances, it can also be made rigid for heavier loads. Floating dock cranes are a special type of single boom crane for floating dock launches and repairs.

"IN THE LAST 50 YEARS, WE HAVE SUPPLIED MORE **THAN 450 PORTAL JIB CRANES TO CUSTOMERS AROUND THE WORLD."** 

Drive and control system

Crane Monitoring System

Remote diagnostics

Konecranes AC

Standard

Option