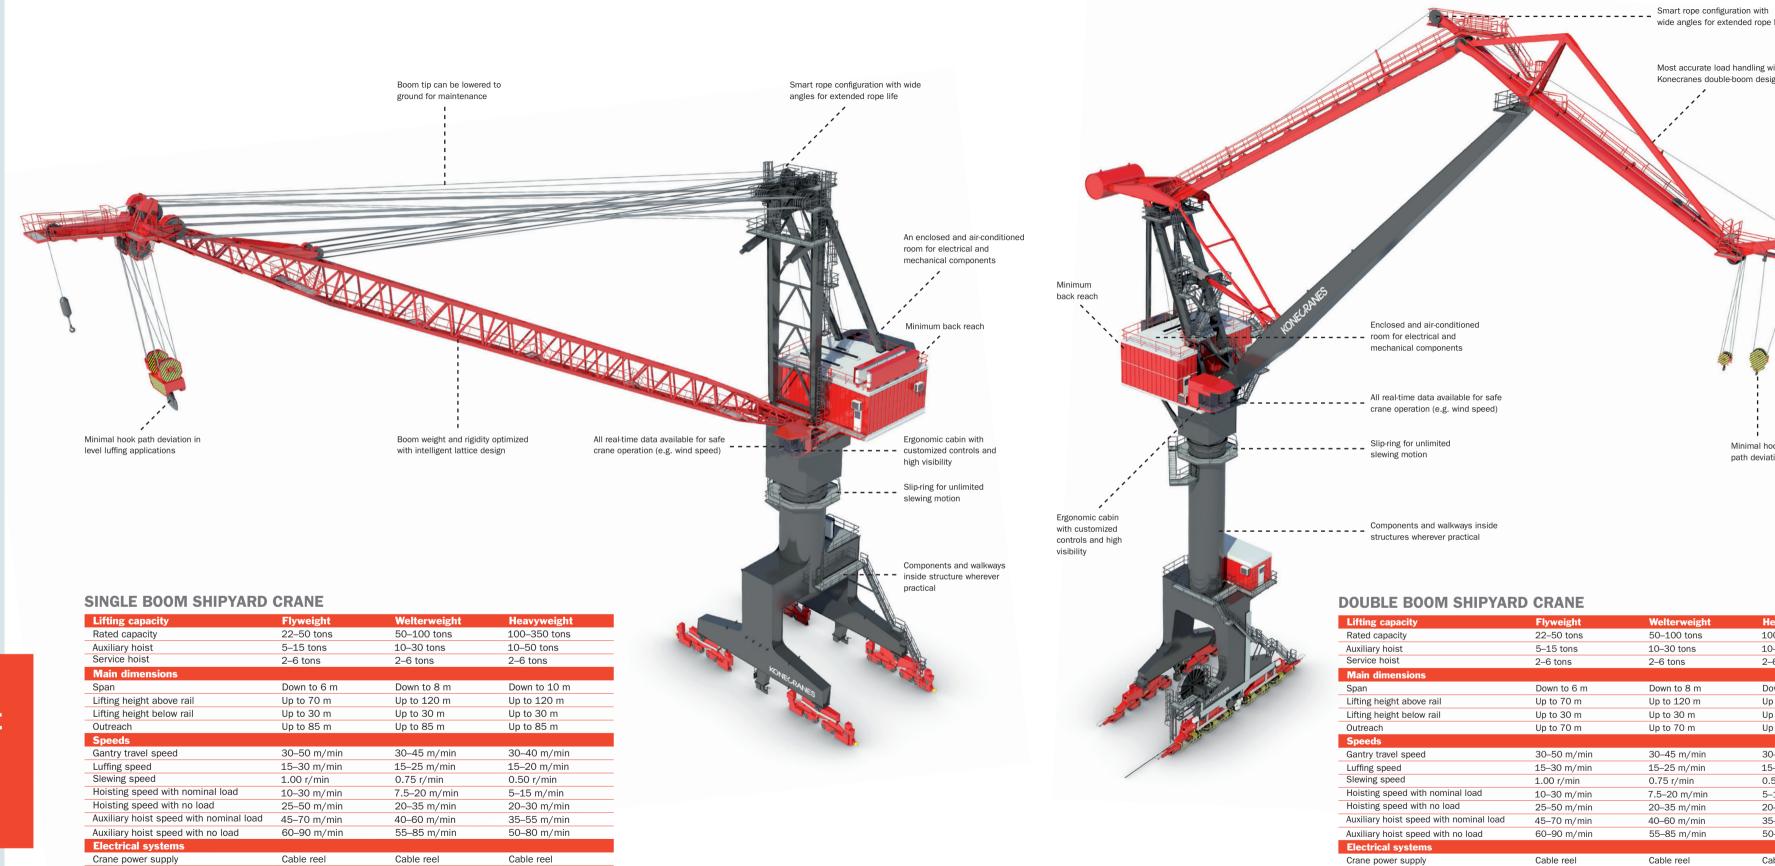

Konecranes AC

Standard

Option

Konecranes AC

Standard

Option

wide angles for extended rope life

Most accurate load handling with Konecranes double-boom design

Minimal hook

path deviation

10-30 tons

Down to 8 m

Up to 120 m

Up to 30 m

Up to 70 m

30-45 m/min

15-25 m/min

7.5-20 m/min

20-35 m/min

40-60 m/min

55-85 m/min

Konecranes AC

Cable reel

Standard

Option

Konecranes AC

Standard

Drive and control system

Crane Monitoring System

Remote diagnostics

0.75 r/min

2-6 tons

100-250 tons

Down to 10 m

Up to 120 m

Up to 30 m

Up to 70 m

30-40 m/min

15-20 m/min

5-15 m/min

20-30 m/min

35-55 m/min

Cable reel

Standard

50-80 m/min

Konecranes AC

0.50 r/min

10-50 tons

2-6 tons