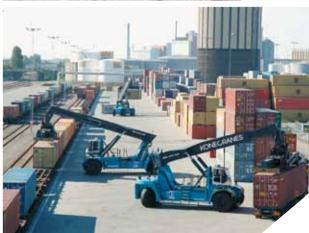

# CONTAINER HANDLING

**Applications like: Container ports and terminals, intermodal terminals and river terminals** 

- 2 Ship to shore cranes.
- 3 Empty container handler reach stackers.

- 1 Straddle carriers.
- 2 Barge handling (trimodal) reach stackers.

- 1 Rubber tyred gantry cranes.
- 2 Cable reel RTG.