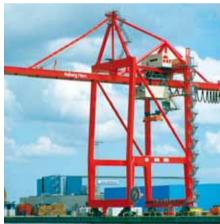

# CONTAINER HANDLING

**Applications like: Container ports and terminals, intermodal terminals and river terminals** 

- 2 Ship to shore cranes.
- 3 Empty container handler reach stackers.

- 1 Straddle carriers.
- 2 Barge handling (trimodal) reach stackers.