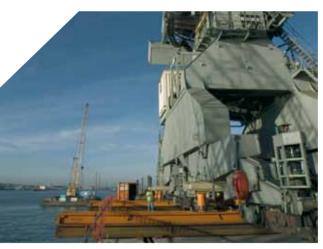

### HEAVY INDUSTRIES

#### Steel

- > Solutions for all process phases from scrap yard through the melt-shop to the storage areas
- > All various phases of the steel mills lifting operations (EOT cranes)
- > Fork lift trucks and reach stackers for all kind of steel handling incl. slabs, blooms, billet and coils. From 10 to 60 tons capacity.