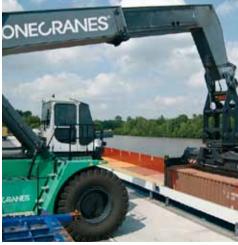

# CONTAINER HANDLING

**Applications like: Container ports and terminals, intermodal terminals and river terminals** 

- 2 Ship to shore cranes.
- 3 Empty container handler reach stackers.

- 1 Straddle carriers.
- 2 Barge handling (trimodal) reach stackers.