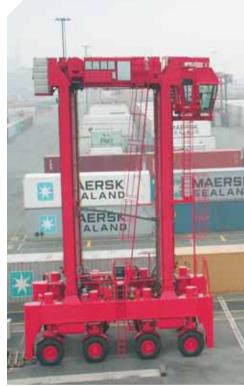

# CONTAINER HANDLING

**Applications like: Container ports and terminals, intermodal terminals and river terminals** 

- 2 Ship to shore cranes.
- 3 Empty container handler reach stackers.

- 1 Straddle carriers.
- 2 Barge handling (trimodal) reach stackers.