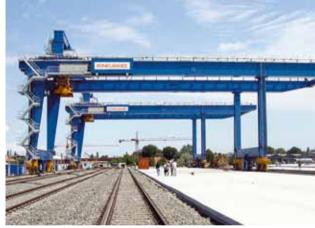

# CONTAINER HANDLING

**Applications like: Container ports and terminals, intermodal terminals and river terminals** 

- 2 Ship to shore cranes.
- 3 Empty container handler reach stackers.

- 1 Straddle carriers.
- 2 Barge handling (trimodal) reach stackers.