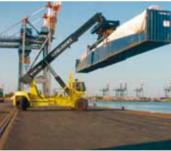

# CONTAINER HANDLING

**Applications like: Container ports and terminals, intermodal terminals and river terminals** 

- 2 Ship to shore cranes.
- 3 Empty container handler reach stackers.

- 1 Straddle carriers.
- 2 Barge handling (trimodal) reach stackers.