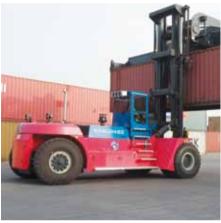

# CONTAINER HANDLING

**Applications like: Container ports and terminals, intermodal terminals and river terminals** 

- 2 Ship to shore cranes.
- 3 Empty container handler reach stackers.

- 1 Straddle carriers.
- 2 Barge handling (trimodal) reach stackers.

### **OTHER INDUSTRIES**

Applications like: Bulk terminals and industries, shipyards and machinery

Konecranes YardIT Solutiuons for the best accuracy.

<sup>2</sup> Rail reach stackers.

Fork lift trucks for concrete, stone and bricks.
 Fork trucks for shipyard and ship building.