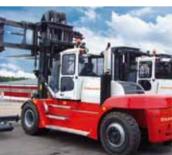

#### Steel

- > Solutions for all process phases from scrap yard through the melt-shop to the storage areas
- > All various phases of the steel mills lifting operations (EOT cranes)
- > Fork lift trucks and reach stackers for all kind of steel handling incl. slabs, blooms, billet and coils. From 10 to 60 tons capacity.