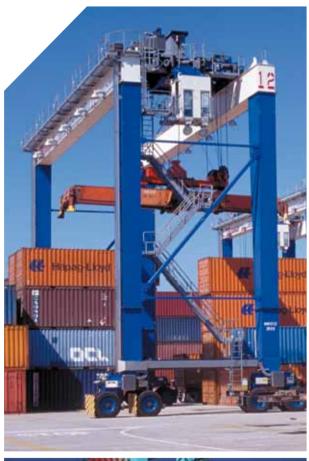

# CONTAINER HANDLING

**Applications like: Container ports and terminals, intermodal terminals and river terminals** 

- 2 Ship to shore cranes.
- 3 Empty container handler reach stackers.

- 1 Straddle carriers.
- 2 Barge handling (trimodal) reach stackers.