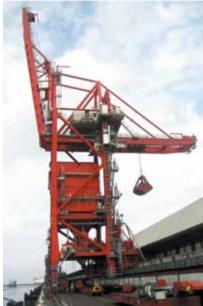

# CONTAINER HANDLING

**Applications like: Container ports and terminals, intermodal terminals and river terminals** 

- 2 Ship to shore cranes.
- 3 Empty container handler reach stackers.

- 1 Straddle carriers.
- 2 Barge handling (trimodal) reach stackers.