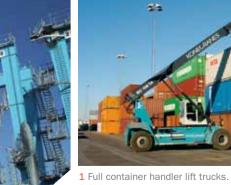

# CONTAINER HANDLING

**Applications like: Container ports and terminals, intermodal terminals and river terminals** 

- 2 Ship to shore cranes.
- 3 Empty container handler reach stackers.

- 1 Straddle carriers.
- 2 Barge handling (trimodal) reach stackers.

### **OTHER INDUSTRIES**

Applications like: Bulk terminals and industries, shipyards and machinery

Konecranes YardIT Solutiuons for the best accuracy.

<sup>2</sup> Rail reach stackers.

Fork lift trucks for concrete, stone and bricks.
 Fork trucks for shipyard and ship building.