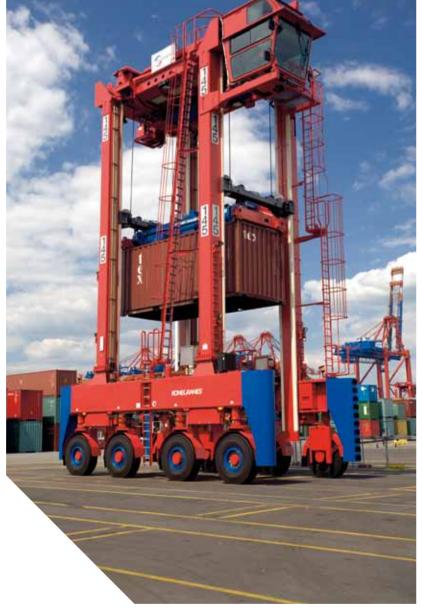

# CONTAINER HANDLING

**Applications like: Container ports and terminals, intermodal terminals and river terminals** 

- 2 Ship to shore cranes.
- 3 Empty container handler reach stackers.

- 1 Straddle carriers.
- 2 Barge handling (trimodal) reach stackers.