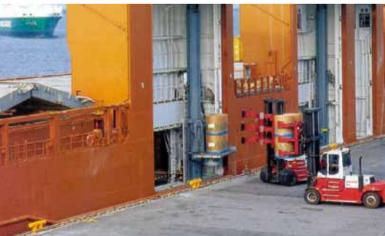

# CONTAINER HANDLING

**Applications like: Container ports and terminals, intermodal terminals and river terminals** 

- 2 Ship to shore cranes.
- 3 Empty container handler reach stackers.

- 1 Straddle carriers.
- 2 Barge handling (trimodal) reach stackers.

- 1 Rubber tyred gantry cranes.
- 2 Cable reel RTG.