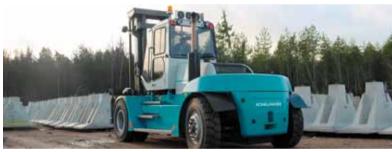

### **OTHER INDUSTRIES**

Applications like: Bulk terminals and industries, shipyards and machinery

Konecranes YardIT Solutiuons for the best accuracy.

<sup>2</sup> Rail reach stackers.

Fork lift trucks for concrete, stone and bricks.
 Fork trucks for shipyard and ship building.

### **Other Applications**

- > Chain hoists
- Electric hoists ranging from 0,25 ton to 80 ton
- > Explosion proof hoists
- Fork lift trucks and reach stackers for heavy industrial handling in automotive and machine industries. From 10 to 80 tons capacity.