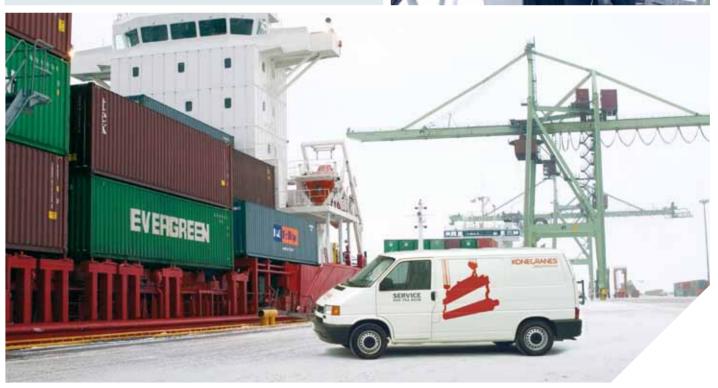

# CONTAINER HANDLING

**Applications like: Container ports and terminals, intermodal terminals and river terminals** 

- 2 Ship to shore cranes.
- 3 Empty container handler reach stackers.

- 1 Straddle carriers.
- 2 Barge handling (trimodal) reach stackers.