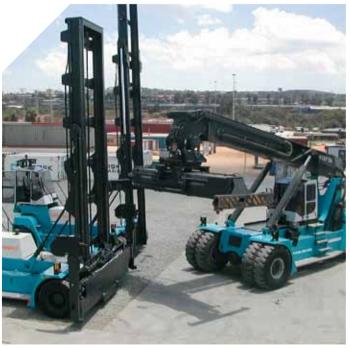

# CONTAINER HANDLING

**Applications like: Container ports and terminals, intermodal terminals and river terminals** 

- 2 Ship to shore cranes.
- 3 Empty container handler reach stackers.

- 1 Straddle carriers.
- 2 Barge handling (trimodal) reach stackers.

### **OTHER INDUSTRIES**

Applications like: Bulk terminals and industries, shipyards and machinery

Konecranes YardIT Solutiuons for the best accuracy.

<sup>2</sup> Rail reach stackers.

Fork lift trucks for concrete, stone and bricks.
 Fork trucks for shipyard and ship building.