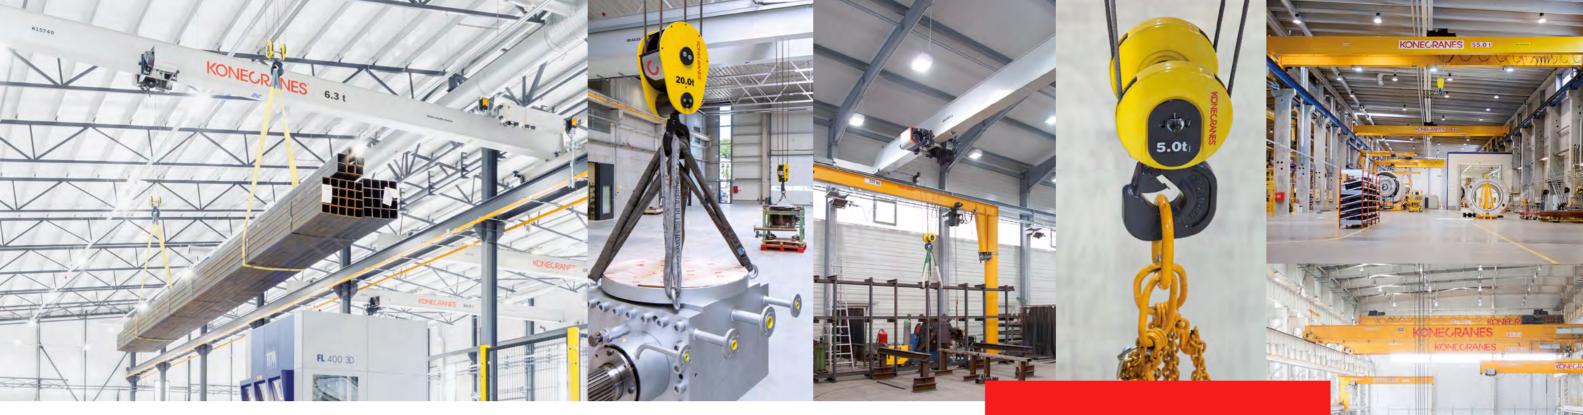

Konecranes RENTALL process is simple. Simply select the crane or hoist you want from our product portfolio with the help of our crane specialists. Our rental cranes have capacities up to 20 tons and if your production changes your equipment can be upgraded to match your new requirements.