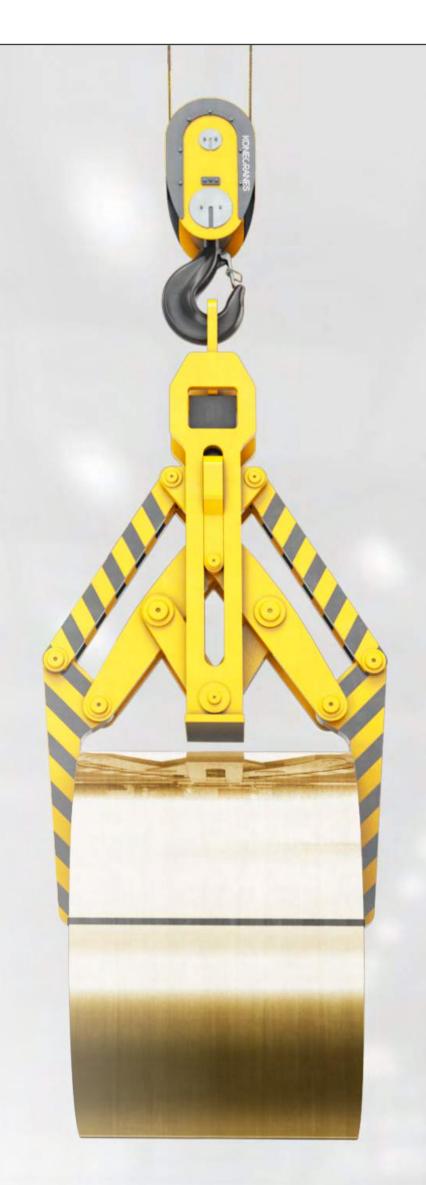

In facilities such as steel and aluminium mills, a UNITON crane handles coils, aluminium ingots, slabs and pipes with ease. In an automotive plant, customized trolley configurations give you the flexibility you need to position and maintain stamping dies.