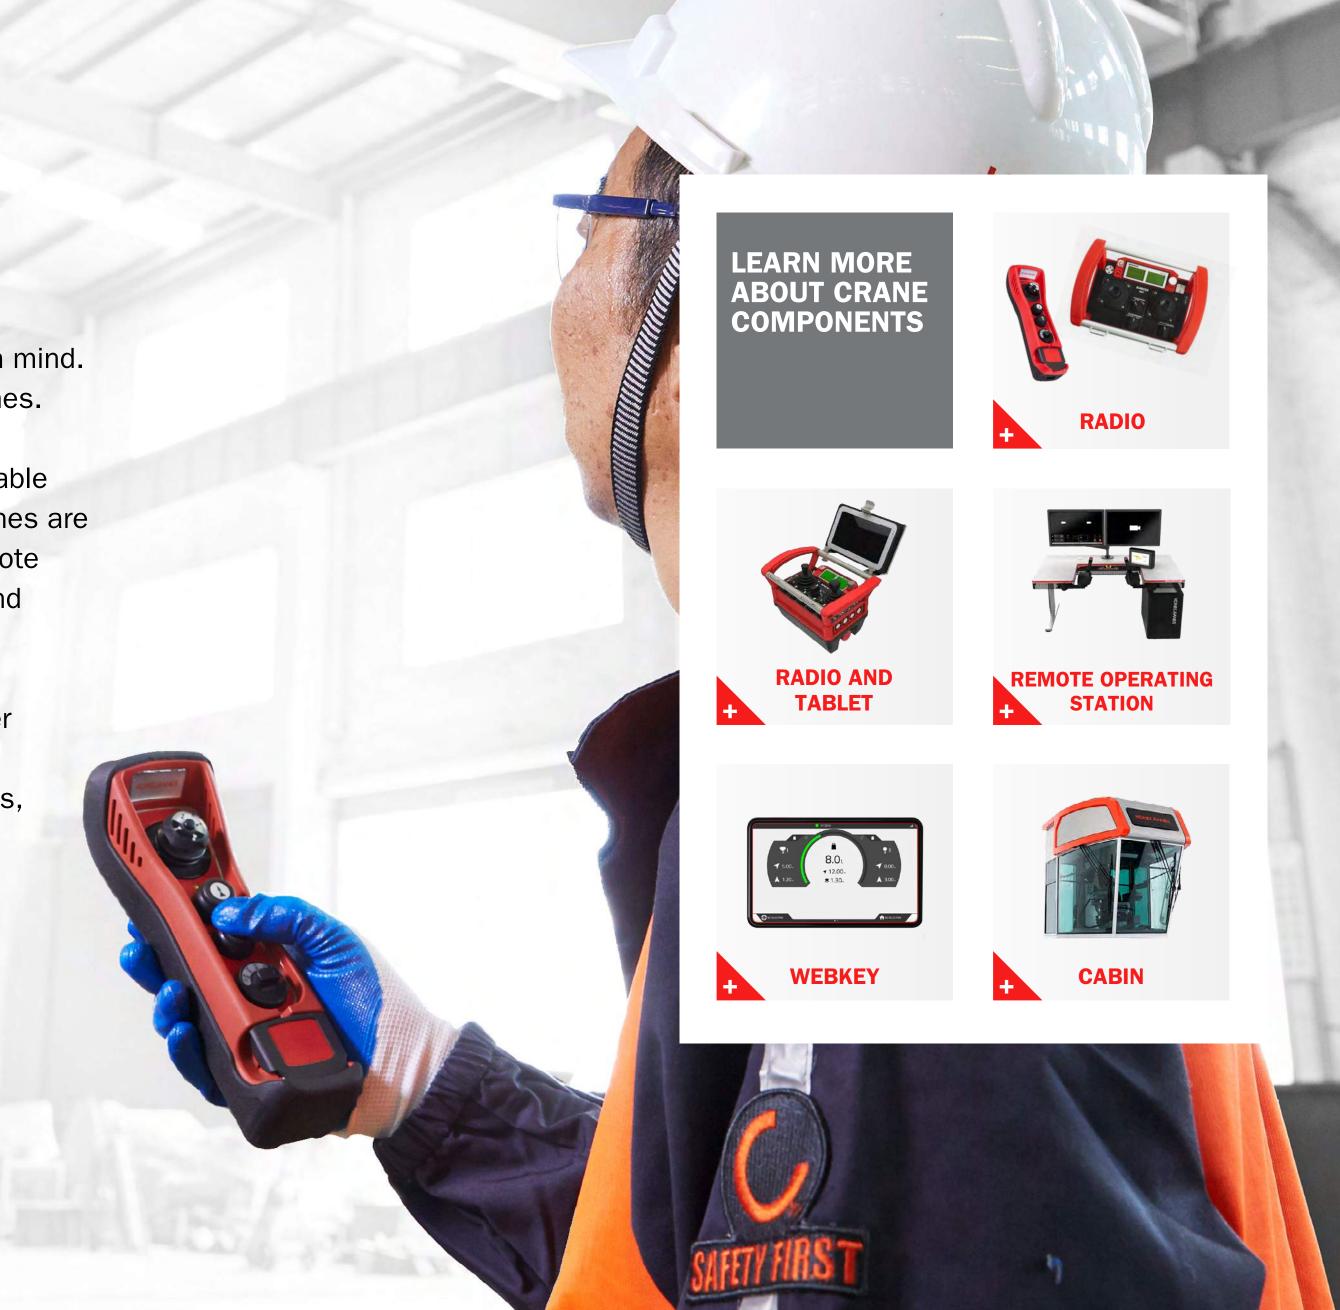

### **TELLING CRANES** WHAT TO DO

Radio controls, computer tablets the Remote Operating Station and the Crane Management System offer you choices in how you control and monitor your crane.

**LEARN MORE** 

# TELLING CRANES WHAT TO DO

SMARTON and UNITON have controls designed with both safety and simplicity in mind. A crane that is easy to use gives the operator full control over the load at all times.

Our radio controllers are ergonomic in design and intuitive to use, and a detachable tablet helps access Smart Features and other software applications. If your cranes are a long distance from the operator or your lifting is in a hazardous area, the Remote Operating Station allows you to operate your cranes by video, using a joystick and monitors.

The Konecranes Crane Management System called WebKey, is a tablet computer application that helps you monitor your crane. It increases crane reliability by providing detailed information on how your crane is working – making diagnostics, troubleshooting and operation easier.

- EASY AND INTUITIVE LOAD CONTROL
- SOFTWARE THAT MAKES OPERATING THE CRANE EASIER
- REMOTE OPERATIONS IMPROVE REACH AND SAFETY