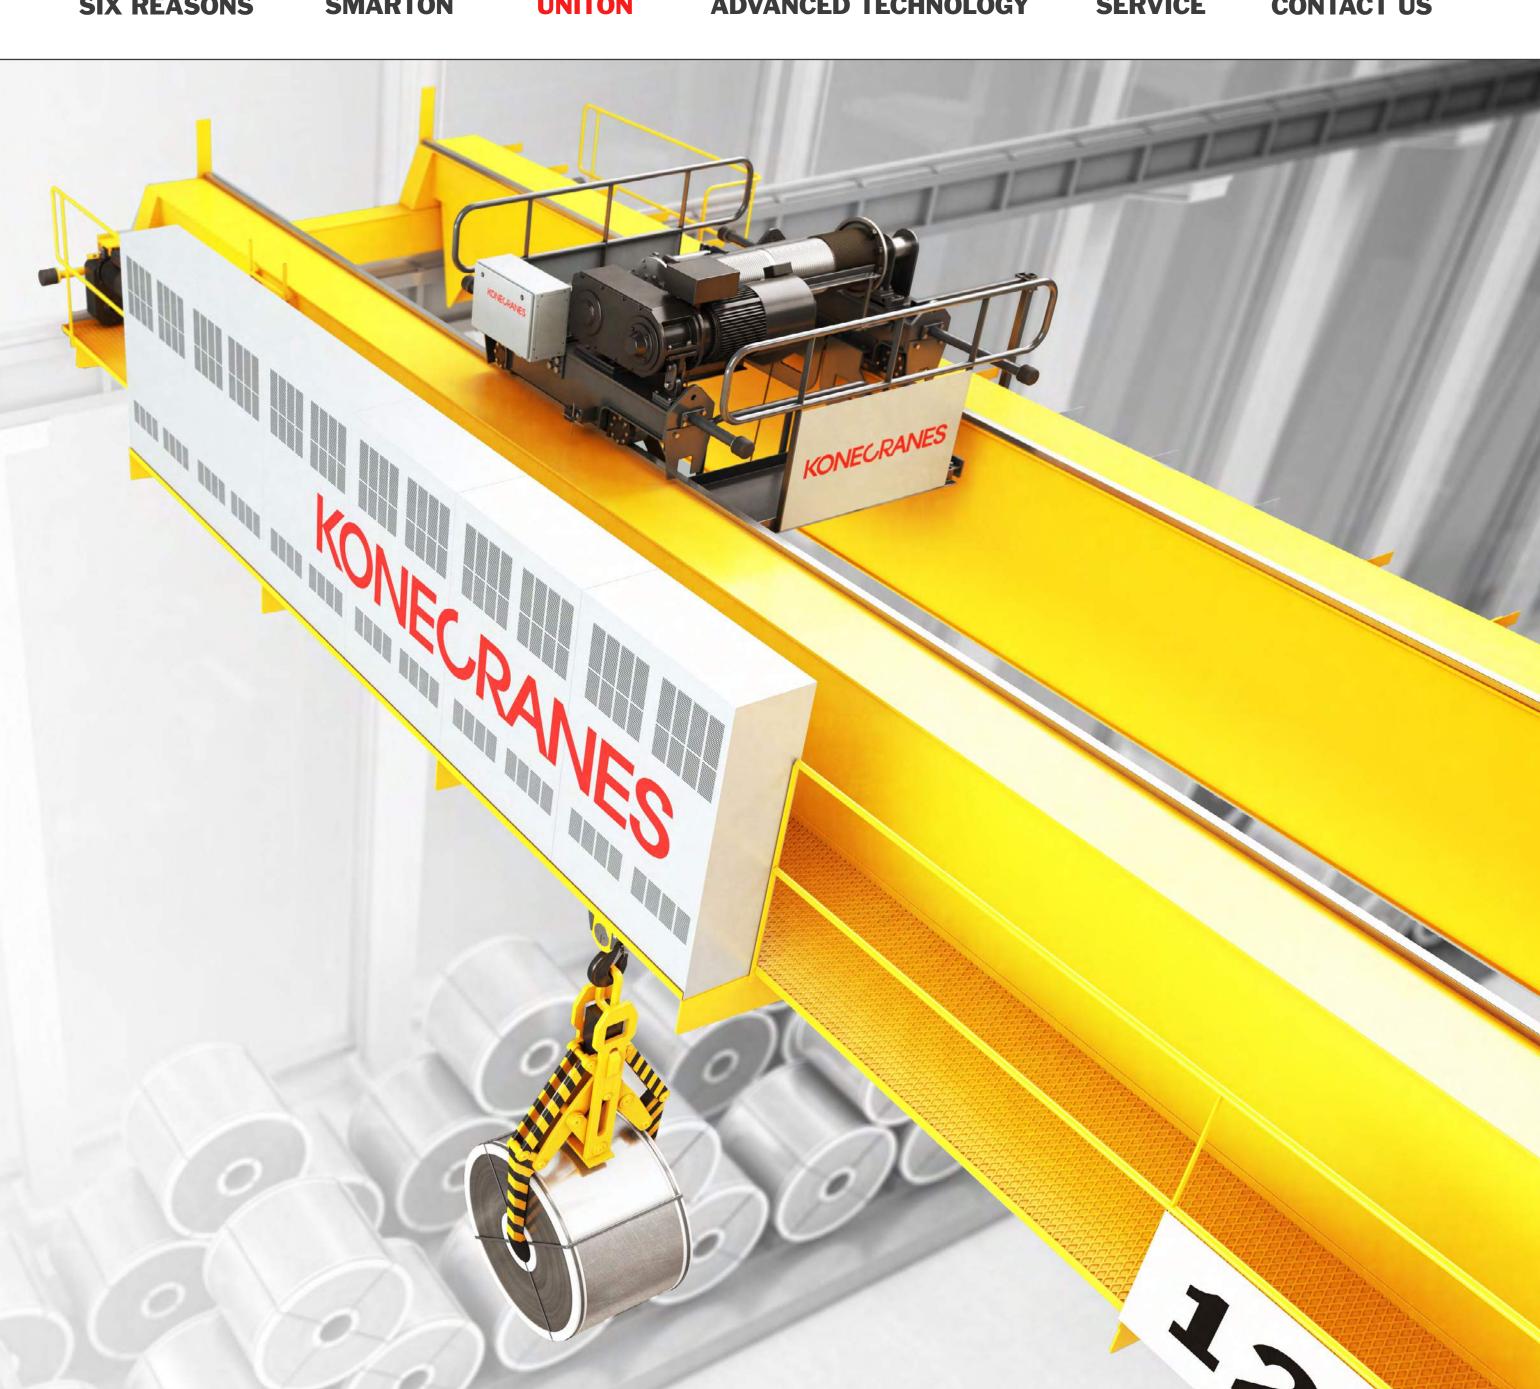

### SMARTON

### **HERO IN LIFTING**

SMARTON is a compact open winch electric overhead crane. With intelligent mechanical design, energy efficiency, and a wide range of features, it lifts up to 250 tons for demanding assembly and maintenance work. Each SMARTON is specially configured for its particular operating conditions, giving you a tough, easily adaptable crane for your lifting needs.

SEE SMARTON
CRANES IN ACTION

SMARTON is a powerful double-girder crane that can lift any load from 6.3 to 250 tons. You can choose almost every aspect of its design: various controller alternatives for crane operators, application-specific hoisting trolley layouts, a range of hook options, and a wide selection of safety features adapted to your particular facility. SMARTON is a durable, high-quality crane with enough configurations to meet your lifting needs for years to come.