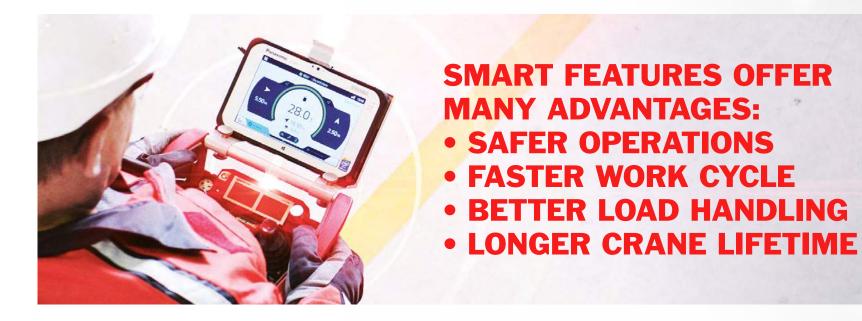

### **INTELLIGENT LIFTING** WITH SMART FEATURES

Smart Features are designed to improve safety and reduce load cycle times by giving you total control over material handling.

### INTELLIGENT LIFTING WITH SMART FEATURES

Konecranes Smart Features represent the most advanced crane technology available. They are so clever, they help your SMARTON and UNITON cranes adopt the thinking of a human crane operator, making the real operator's job easier.

### MANY WAYS TO MORE CONTROLLED LIFTING

Would you like to change the speed of your lift, control the sway of your load, prevent your ropes from going slack, synchronize with other hoists or position your load more accurately?

You can do all of this and more with a choice of Smart Features that allow you to lift flexibly, according to your needs.