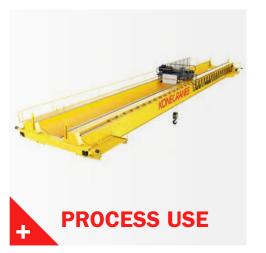

### NOT JUST A CRANE, BUT A PERFORMANCE HERO

UNITON is an open winch electric overhead crane. An easy-to-operate, energy-efficient crane, it is well-suited for demanding process applications. When designing and building a crane for you, we are careful to take into account your specific requirements. You will have a unique crane for your unique lifting needs.

A STRONG, UNIQUE HERO

The robust UNITON crane can lift anything up to 160 tons. But the real strength of the crane lies in a modular design that gives you choice and flexibility like never before. You get exactly the right load and duty class, lifting heights and trolley gauge for your processes. It fits your facility and your needs exactly as you want it.

**SEE LOAD RANGE AND DUTY CLASSES** 

^

STREAMLINE YOUR PROCESSES

UNITON is a crane in demand. Made just for your facility, it helps improve your productivity, is energy efficient, and is easy to use. This crane manages heavy duty process applications smoothly and easily, across a wide range of industries.

In facilities such as steel and aluminium mills, a UNITON crane handles coils, aluminium ingots, slabs and pipes with ease. In an automotive plant, customized trolley configurations give you the flexibility you need to position and maintain stamping dies.