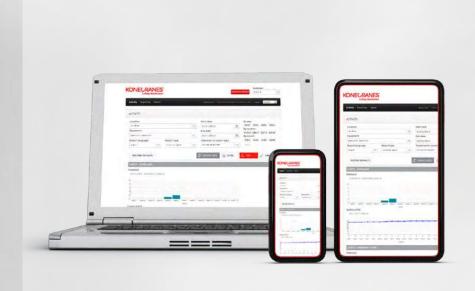

### yourKONECRANES.com

Customers with a maintenance agreement have access to our cloud-based customer portal. Usage, maintenance and safety data and asset details are linked, giving a transparent view of all activities over any selected time interval.

### **OPTIMIZE PROCESSES AND MAINTENANCE**

Connect with your cranes through remote monitoring and our online customer portal.

**LEARN MORE** 

### **OPTIMIZE PROCESSES** AND MAINTENANCE

We use the Industrial Internet to connect data, machines and people. We bring together usage and maintenance data and combine it with our knowledge and experience, providing insights that allow you to optimize your maintenance operations and activities.

- SECURE REMOTE CONNECTION
- SEE CRANE USAGE WITH **REMOTE MONITORING**
- ACCESS YOUR USAGE AND **MAINTENANCE INFORMATION ON YOURKONECRANES.COM**

**WATCH THE VIDEO** ▶