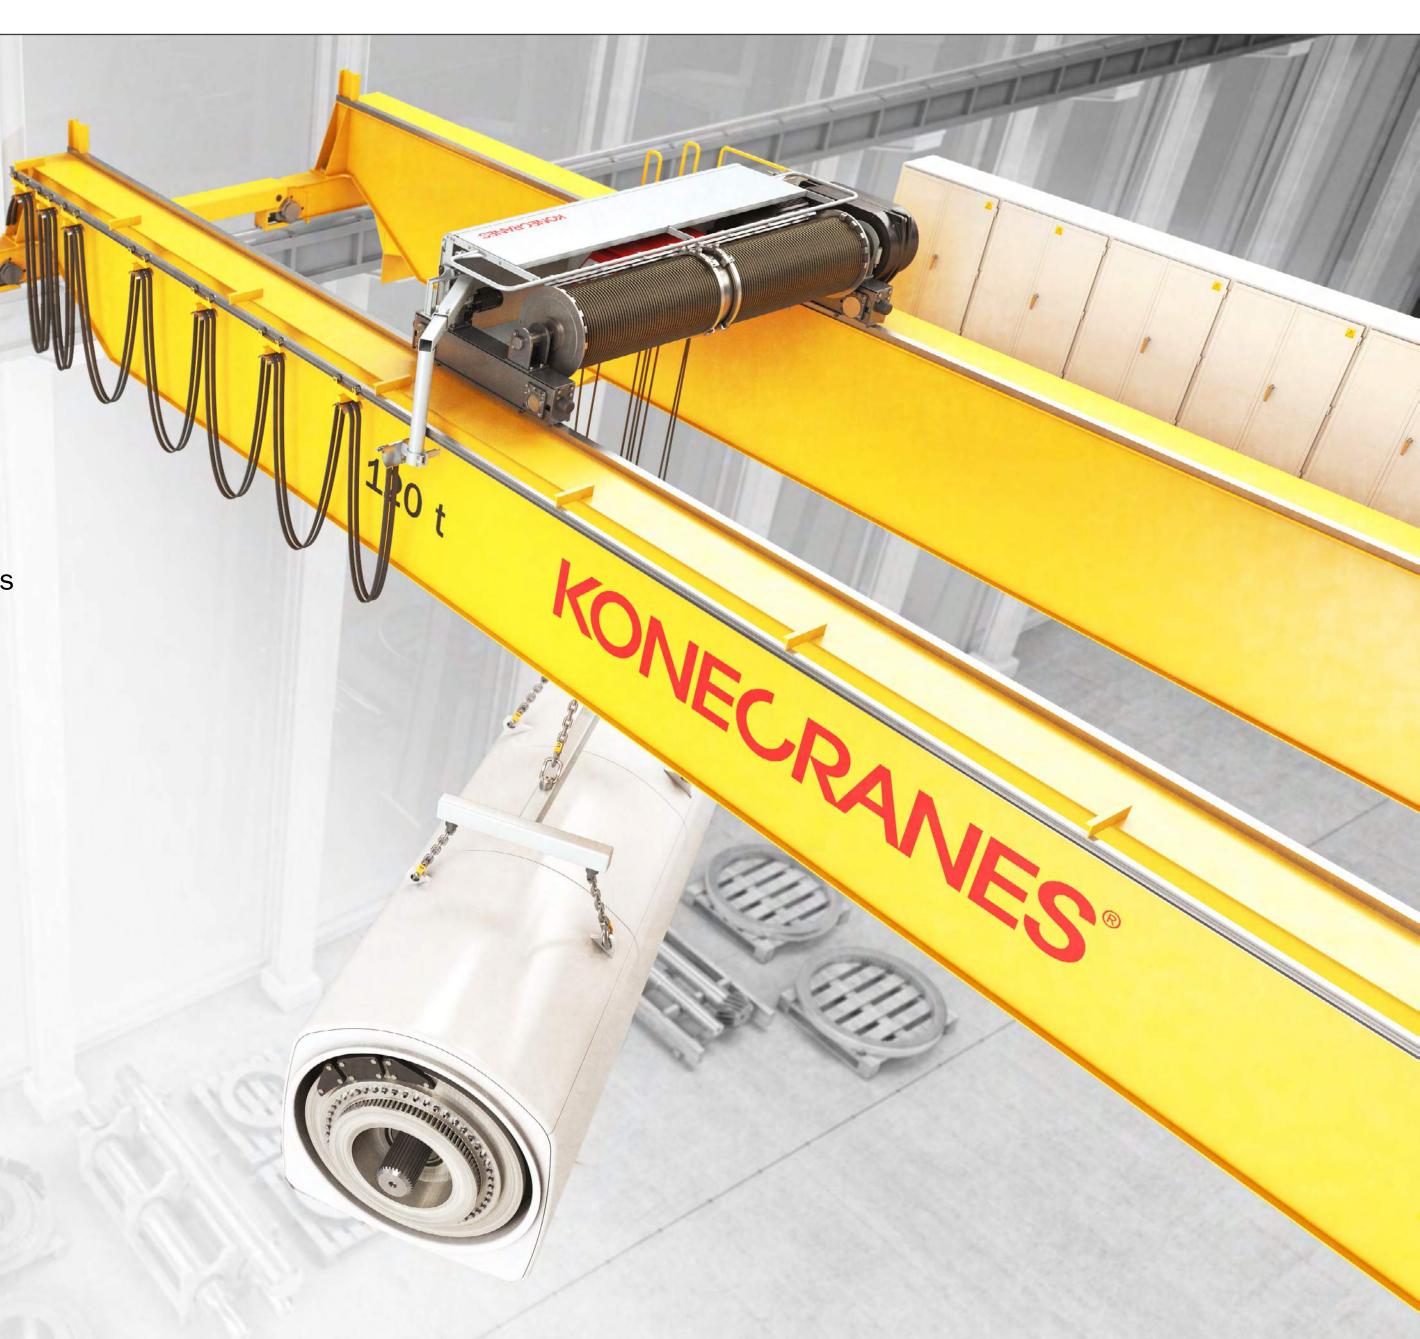

### **HERO IN LIFTING**

SMARTON is a compact open winch electric overhead crane. With intelligent mechanical design, energy efficiency, and a wide range of features, it lifts up to 250 tons for demanding assembly and maintenance work. Each SMARTON is specially configured for its particular operating conditions, giving you a tough, easily adaptable crane for your lifting needs.

SEE SMARTON
CRANES IN ACTION

SMARTON is a powerful double-girder crane that can lift any load from 6.3 to 250 tons. You can choose almost every aspect of its design: various controller alternatives for crane operators, application-specific hoisting trolley layouts, a range of hook options, and a wide selection of safety features adapted to your particular facility. SMARTON is a durable, high-quality crane with enough configurations to meet your lifting needs for years to come.

**SEE LOAD RANGE AND DUTY CLASSES** 

SMARTON was developed specifically for lifting that requires accurate and smooth movement. Using new developments in mechanical and electrical engineering combined with the latest lifting automation technology, this crane is ideal for precision movement. SMARTON is perfect for putting things together, moving heavy yet fragile objects, or performing maintenance.